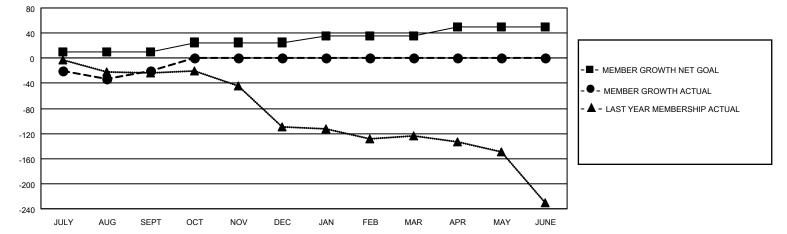

## GAT MONTHLY MEMBERSHIP PROGRESS REPORT

Multiple District 7

Results as of: 9/30/2022

LOCATION: ARKANSAS

| Clubs                 |               |           |               | Members               |                           |                         |                                                    |  |
|-----------------------|---------------|-----------|---------------|-----------------------|---------------------------|-------------------------|----------------------------------------------------|--|
| RESULTS FOR 2022-2023 |               |           |               | RESULTS FOR 2022-2023 |                           |                         |                                                    |  |
| QUARTER               | NEW CLUB GOAL | NEW CLUBS | DROPPED CLUBS | QUARTER               | MEMBER GROWTH NET<br>GOAL | MEMBER GROWTH<br>ACTUAL | DROPPED<br>MEMBERS ACTUAL<br>(including transfers) |  |
| JULY/AUG/SEPT         | 2             | 0         | 2             | JULY/AUG/SE           | PT 10                     | 57                      | 65                                                 |  |
| OCT/NOV/DEC           | 1             | 0         | 0             | OCT/NOV/DE            | C 15                      | 0                       | 0                                                  |  |
| JAN/FEB/MAR           | 2             | 0         | 0             | JAN/FEB/MAR           | g 10                      | 0                       | 0                                                  |  |
| APR/MAY/JUNE          | 1             | 0         | 0             | APR/MAY/JUN           | NE 15                     | 0                       | 0                                                  |  |