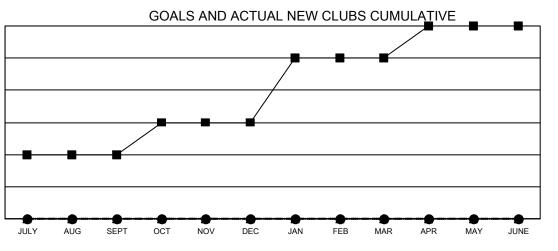

## GAT MONTHLY MEMBERSHIP PROGRESS REPORT

Multiple District 7

Results as of: 9/30/2022

LOCATION: ARKANSAS

| Clubs                 |               |           |               | Members               |                           |                         |                                                    |  |
|-----------------------|---------------|-----------|---------------|-----------------------|---------------------------|-------------------------|----------------------------------------------------|--|
| RESULTS FOR 2022-2023 |               |           |               | RESULTS FOR 2022-2023 |                           |                         |                                                    |  |
| QUARTER               | NEW CLUB GOAL | NEW CLUBS | DROPPED CLUBS | QUARTER               | MEMBER GROWTH NET<br>GOAL | MEMBER GROWTH<br>ACTUAL | DROPPED<br>MEMBERS ACTUAL<br>(including transfers) |  |
| JULY/AUG/SEPT         | 2             | 0         | 2             | JULY/AUG/SE           | PT 10                     | 57                      | 65                                                 |  |
| OCT/NOV/DEC           | 1             | 0         | 0             | OCT/NOV/DE            | C 15                      | 0                       | 0                                                  |  |
| JAN/FEB/MAR           | 2             | 0         | 0             | JAN/FEB/MAR           | g 10                      | 0                       | 0                                                  |  |
| APR/MAY/JUNE          | 1             | 0         | 0             | APR/MAY/JUN           | NE 15                     | 0                       | 0                                                  |  |